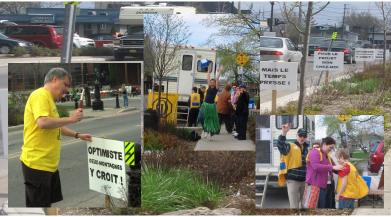

# Please join us for our upcoming events!

May 12, 2012 10:00 a.m – 2:00 p.m.

FIFTH ANNUAL ROAD BLOCK: OPTIMIST CLUB Location: corner of 9<sup>th</sup> Ave & Oka Road Contact Sylvie Martell for details: <u>sylvie.martell@sympatico.ca</u> /450-475-8946

Road Block Photos: May 2011